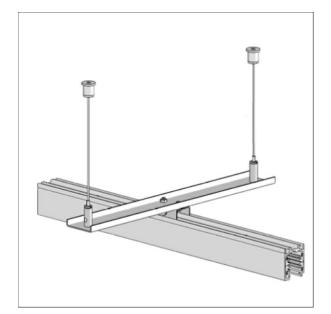

## Description

- wire-rope suspension 2-fold with stabilizer (length: 1500 mm, heightadjustable)
- two ceiling fixings for screwing on
- stabiliser made from sheet steel
- track clamp made from galvanised steel

## Dimensions / Weights

| Length       | 300 mn  |
|--------------|---------|
| Width        | 40 mm   |
| Height       | 22 mm   |
| Net weight   | 0.38 kg |
| Gross weight | 0.40 kg |
|              |         |