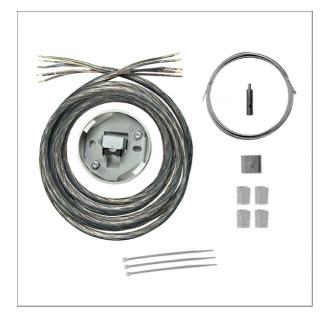

## Description

- wire-rope suspension with feed-in (1 piece) suitable for DALI
- height-adjustable
- ceiling box made from ABS in black, silver or white
- ceiling box for screw mounting, fixing into profile slot of housing top via suspension slide
- connecting cable (5 x 1.5 mm2, pre-fabricated, length: 3000 mm), ceiling box silver/black with black cable and ceiling box white with white cable

## Notes

Connecting cable also available in transparent on request at extra charge.

## Dimensions / Weights

| Length       | 3000 mm |
|--------------|---------|
| Net weight   | 0.67 kg |
| Gross weight | 0.70 kg |

| Colours | Article no. | EAN           |
|---------|-------------|---------------|
| silver  | 659964      | 4043544791528 |
| black   | 659965      | 4043544791535 |
| white   | 659966      | 4043544791542 |