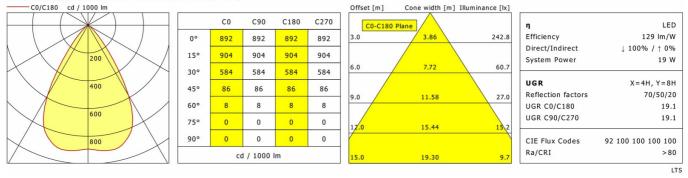

## Lighting data / Norms

Lamps EPREL light sources

#### Lifetime

System power Luminaire luminous flux System efficiency Module efficiency UGR class Beam angle Supply voltage Protection class 848117 L90 B50 50.000 h L80 B50 100.000 h L80 B20 50.000 h 19.3 W 2450 lm 126.94 lm/W ≤19 65° 220 - 240 V / 50 - 60 Hz I IP20

LED Spot / CRI 80 / 3000 K

Type of protection