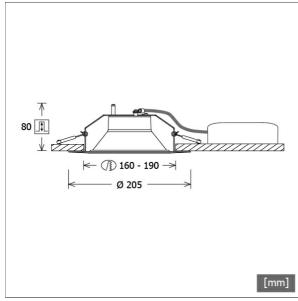

## Dimensions / Weights

| Outer diameter    | 205 mm         |
|-------------------|----------------|
| Height            | 82 mm          |
| Cut-out (Ø)       | 160 - 190 mm   |
| Ceiling thickness | 10.0 - 26.0 mm |
| Recessed depth    | 80 mm          |
| Netweight         | 0.51 kg        |
| Gross weight      | 0.62 kg        |