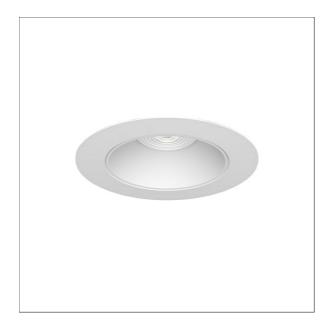

#### Description

- environmentally friendly and cost-efficient round refurbishment downlight for diverse lighting tasks
- luminaire with halogen-free wiring
- outstanding ease of maintenance
- no UV and thermal emissions
- innovative thermal management via reflector (no heat sink required)
- high-tech reflector lense made from PMMA for high luminous efficiency and glare-free lighting
- white powder-coated high performance aluminium reflector with precise symmetrical beam characteristic
- recessed ring made from white powder-coated sheet steel
- tool-free ceiling mounting via quick-action clamping springs (automatic adjustment of the ceiling thickness)
- luminaire and ballast permanently connected via cable (length: 500 mm), ballast ready for mains connection
- ballast (LED converter DALI, dimmable) included (external placement)

# LFLEXS 202.830/DALI

LFLEXS 202.830/DALI

Lewy Flex Small (1xLED 19W 830/3000K 2450lm 65°)