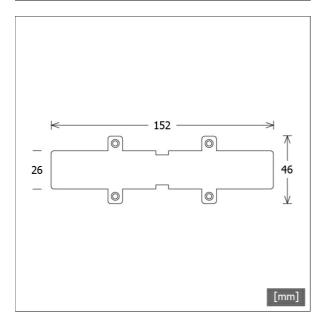

## Dimensions / Weights

| Length       | 152 mm  |
|--------------|---------|
| Width        | 46 mm   |
| Height       | 1 mm    |
| Net weight   | 0.21 kg |
| Gross weight | 0.25 kg |
|              |         |