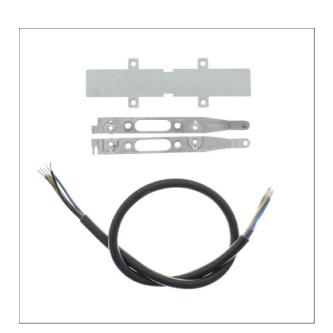

## Description

- row installation kit for MILA-P luminaires
- connecting plate made from sheet steel
- mechanic linear connectors (2 pieces) made from die-cast zinc
- inclsive connecting cable for through connection (5-core, 1.5 mm2, length: 600 mm)
- fixing the linear connectors in profile slot via opposite eccentric catches.

  Connecting plate screwable